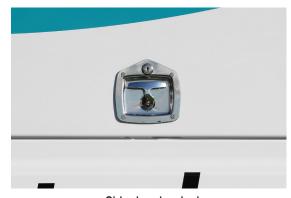

## **MaxiCAT Door Options:**

- Single door Rear drop-down ramp & tail lift door
- Two doors LH Side door/rear doors
  Rear doors can be customised

Rear door key lock

• Side door key lock

• Tripple hinged ramp for durability

## Standard MaxiCAT Features:

- Fibreglass waterproof moulded body
- Gel coated finish for easy cleaning and smart appearance
- Hot dipped fully galvanised frame manufactured in NZ
- 14" tires on alloy rims
- Jockey wheel with pneumatic tyre
- 17/8 towball coupling
- Over ride brakes 1 axle
- Key lockable doors
- Gas struts on all lift up doors
- Rear combination sealed lights (LED/multivolt)
- High stop brake light (LED)
- Interior courtesy light
- Stippled gelcoat floor
- Sunroofs x2 fixed