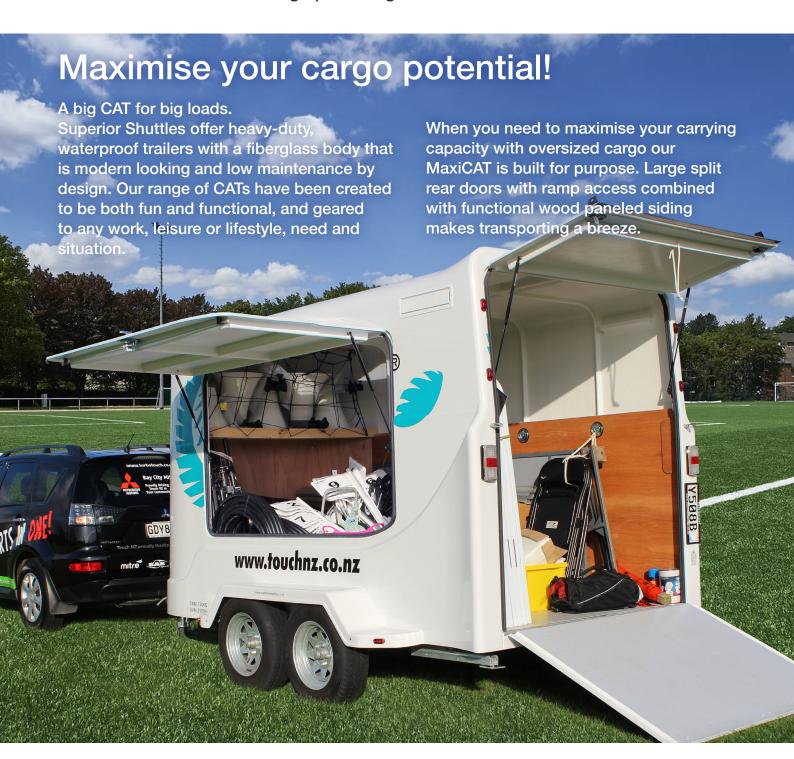

## Simply Superior!

Are you looking for a modern looking fibreglass shuttle trailer that keeps all your equipment safe?

The Superior MaxiCAT is clearly the best in its class. This durable, waterproof trailer is stylish in looks and low in maintenance by design. Fiberglass is rust and corrosion proof, it has its own fibreglassed timber bracing. The smooth finish stays clean while scrapes and bumps can easily be repaired making fibreglass the ideal material to use for shuttles.

Our trailers are aerodynamic and perfect for tradespeople, contractors, event managers, sports clubs or use it as a mobile office or workshop. Our range of designs make Superior Shuttles both user friendly and cost effective for transporting equipment in style. Bodies can be matched to your brand or business colours. Purrfect!

## Standard MaxiCAT Features:

- Fibreglass waterproof moulded body
- Gel coated finish for easy cleaning and smart appearance
- Hot dipped fully galvanised frame manufactured in NZ
- 14" tires on alloy rims
- Jockey wheel with pneumatic tyre
- 17/8 towball coupling
- Over ride brakes 1 axle
- Key lockable doors
- Gas struts on all lift up doors
- Rear combination sealed lights (LED/multivolt)
- High stop brake light (LED)
- Interior courtesy light
- Stippled gelcoat floor
- Sunroofs x2 fixed

## **MaxiCAT Door Options:**

- Single door Rear drop-down ramp & tail lift door
- Two doors LH Side door/rear doors
  Rear doors can be customised

Rear door key lock

• Side door key lock

• Tripple hinged ramp for durability

UPSPEC YOUR MaxiCAT with these optional extras for an even more Superior look and finish:

- Interior shelving
- Internal tie down points
- 316 Marine-grade stainless steel roof racks
- Spare wheel fitted to front of body
- Spare wheel cover
- Rear stabilisers
- Wheel clamp
- Tow ball lock
- Colour of your choice
- Air vents x2