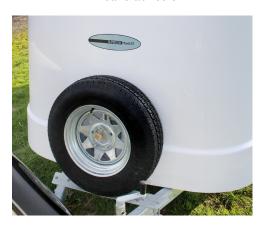

## Standard MaxiCAT Features:

- Fibreglass waterproof moulded body
- Gel coated finish for easy cleaning and smart appearance
- Hot dipped fully galvanised frame manufactured in NZ
- 14" tires on alloy rims
- Jockey wheel with pneumatic tyre
- 17/8 towball coupling
- Over ride brakes 1 axle
- Key lockable doors
- Gas struts on all lift up doors
- Rear combination sealed lights (LED/multivolt)
- High stop brake light (LED)
- Interior courtesy light
- Stippled gelcoat floor
- Sunroofs x2 fixed

UPSPEC YOUR MaxiCAT with these optional extras for an even more Superior look and finish:

- Interior shelving
- Internal tie down points
- 316 Marine-grade stainless steel roof racks
- Spare wheel fitted to front of body
- Spare wheel cover
- Rear stabilisers
- Wheel clamp
- Tow ball lock
- Colour of your choice
- Air vents x2

| Dimensions: MaxiCAT     |         |
|-------------------------|---------|
| Body length             | 3620 mm |
| Body width (ex guards)  | 1800 mm |
| Body width (inc guards) | 2340 mm |
| Body height             | 1900 mm |
| Overall length          | 4700 mm |
| • GVM                   | 2500 kg |
| Tare weight             | 720 kg  |
| Galvanised Wheels       | 14 inch |
| Tandem Axles            |         |