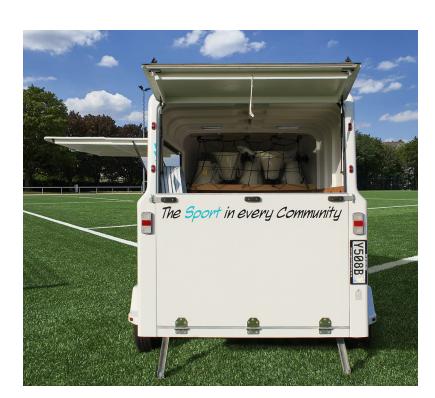

## **MaxiCAT Door Options:**

- Single door Rear drop-down ramp & tail lift door
- Two doors LH Side door/rear doors
  Rear doors can be customised

Rear door key lock

• Side door key lock

• Tripple hinged ramp for durability

· Defender anti-theft wheel lock

· Air vents to stop mould

Non-opening sunroof

· Maximise storage with cargo nets and tie-downs

Rear stabilisers

• Interior LED bar lights

Disclaimer: As our policy is one of continual development, specifications and claims in this document are correct at the date of printing and can change without notice.