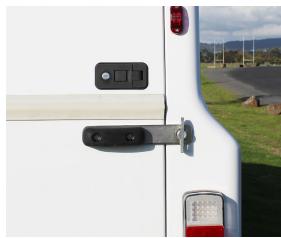

## Standard MaxiCAT Features:

- Fibreglass waterproof moulded body
- Gel coated finish for easy cleaning and smart appearance
- Hot dipped fully galvanised frame manufactured in NZ
- 14" tires on alloy rims
- Jockey wheel with pneumatic tyre
- 17/8 towball coupling
- Over ride brakes 1 axle
- Key lockable doors
- Gas struts on all lift up doors
- Rear combination sealed lights (LED/multivolt)
- High stop brake light (LED)
- Interior courtesy light
- Stippled gelcoat floor
- Sunroofs x2 fixed

## **MaxiCAT Door Options:**

- Single door Rear drop-down ramp & tail lift door
- Two doors LH Side door/rear doors
  Rear doors can be customised

Rear door key lock

• Side door key lock

• Tripple hinged ramp for durability