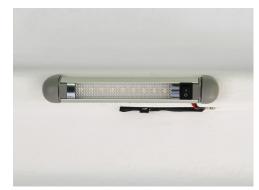

## Standard MaxiCAT Features:

- Fibreglass waterproof moulded body
- Gel coated finish for easy cleaning and smart appearance
- Hot dipped fully galvanised frame manufactured in NZ
- 14" tires on alloy rims
- Jockey wheel with pneumatic tyre
- 17/8 towball coupling
- Over ride brakes 1 axle
- Key lockable doors
- Gas struts on all lift up doors
- Rear combination sealed lights (LED/multivolt)
- High stop brake light (LED)
- Interior courtesy light
- Stippled gelcoat floor
- Sunroofs x2 fixed

· Defender anti-theft wheel lock

· Air vents to stop mould

Non-opening sunroof

· Maximise storage with cargo nets and tie-downs

Rear stabilisers

• Interior LED bar lights

Disclaimer: As our policy is one of continual development, specifications and claims in this document are correct at the date of printing and can change without notice.