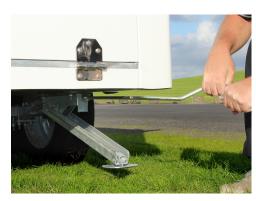

UPSPEC YOUR MaxiCAT with these optional extras for an even more Superior look and finish:

- Interior shelving
- Internal tie down points
- 316 Marine-grade stainless steel roof racks
- Spare wheel fitted to front of body
- Spare wheel cover
- Rear stabilisers
- Wheel clamp
- Tow ball lock
- Colour of your choice
- Air vents x2

Rear adjustable stabilisers help to make our MaxiCAT a multifunction service station for event managers, refreshment distribution or a first aid station.

Whatever your needs, we have a CAT to do the job with style. Call us today and talk directly to the experts.

· Defender anti-theft wheel lock

· Air vents to stop mould

Non-opening sunroof

· Maximise storage with cargo nets and tie-downs

Rear stabilisers

• Interior LED bar lights

Disclaimer: As our policy is one of continual development, specifications and claims in this document are correct at the date of printing and can change without notice.