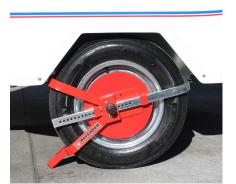

UPSPEC YOUR MaxiCAT with these optional extras for an even more Superior look and finish:

- Interior shelving
- Internal tie down points
- 316 Marine-grade stainless steel roof racks
- Spare wheel fitted to front of body
- Spare wheel cover
- Rear stabilisers
- Wheel clamp
- Tow ball lock
- Colour of your choice
- Air vents x2

· Defender anti-theft wheel lock

· Air vents to stop mould

Non-opening sunroof

· Maximise storage with cargo nets and tie-downs

Rear stabilisers

• Interior LED bar lights

Disclaimer: As our policy is one of continual development, specifications and claims in this document are correct at the date of printing and can change without notice.