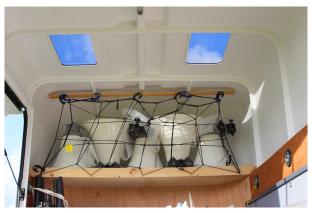

## Standard MaxiCAT Features:

- Fibreglass waterproof moulded body
- Gel coated finish for easy cleaning and smart appearance
- Hot dipped fully galvanised frame manufactured in NZ
- 14" tires on alloy rims
- Jockey wheel with pneumatic tyre
- 17/8 towball coupling
- Over ride brakes 1 axle
- Key lockable doors
- Gas struts on all lift up doors
- Rear combination sealed lights (LED/multivolt)
- High stop brake light (LED)
- Interior courtesy light
- Stippled gelcoat floor
- Sunroofs x2 fixed

UPSPEC YOUR MaxiCAT with these optional extras for an even more Superior look and finish:

- Interior shelving
- Internal tie down points
- 316 Marine-grade stainless steel roof racks
- Spare wheel fitted to front of body
- Spare wheel cover
- Rear stabilisers
- Wheel clamp
- Tow ball lock
- Colour of your choice
- Air vents x2

· Defender anti-theft wheel lock

· Air vents to stop mould

Non-opening sunroof

· Maximise storage with cargo nets and tie-downs

Rear stabilisers

• Interior LED bar lights

Disclaimer: As our policy is one of continual development, specifications and claims in this document are correct at the date of printing and can change without notice.